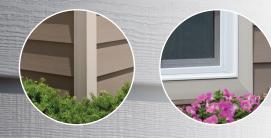

### Distinctive trim choices, for a beautiful finish.

PREMIUM EVERLAST COLOR-MATCHED TRIM

3-1/2" Outside Corner Post

3-1/2" Lineal

I-I/2" J Channel

Perimeter 1-1/2" Trim with Trim Receiver

#### CELLULAR PVC TRIM\*

5-1/2" Outside Corner Post

3-1/2" Outside Corner Post

5-1/2" Casing

3-1/2" Casing

Brickmould

Water Table