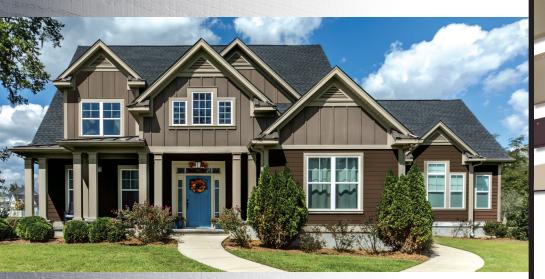

# Make A Lasting Impression

... with Everlast Trim

Everlast offers two trim collections – Premium Everlast Color-Matched Trim which is available in a wide variety of rich colors and white cellular PVC trim\* which cuts and installs just like wood.

### Distinctive trim choices, for a beautiful finish.

PREMIUM EVERLAST COLOR-MATCHED TRIM

3-1/2" Outside Corner Post

3-1/2" Lineal

I-I/2" J Channel

Perimeter 1-1/2" Trim with Trim Receiver