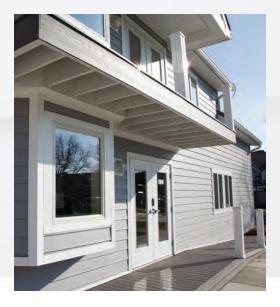

## **Easy & Fast Installation**

There are no special tools required to install Everlast siding. It's less than half the weight of fiber cement and produces no harmful dust when cut. Everlast Lap Siding's EZStack joinery ensures a speedy and level installation and you can install planks from left to right or vice versa.

Everlast lap siding installs with virtually any pocketed trim package and flashing at seams is not required. The one-piece Everlast Board & Batten, with an integral batten, speeds installation. And, again, there's no caulking or painting.